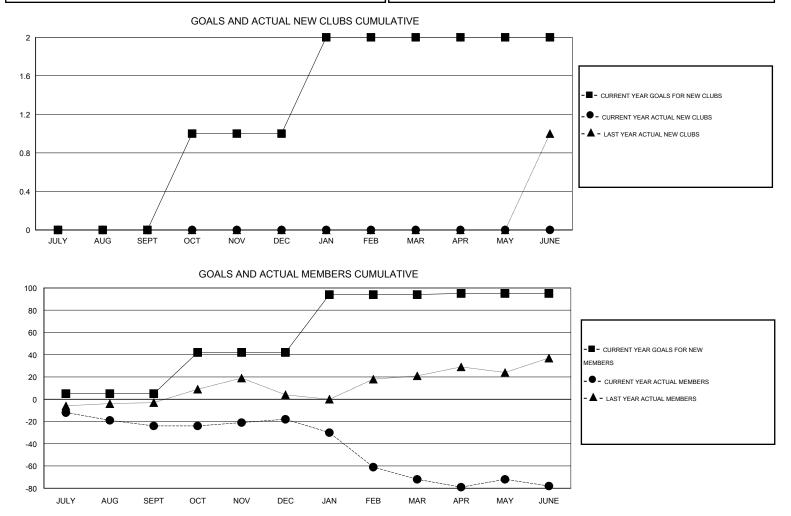

## LOCATION PRINCE EDWARD ISLAND

 $\mathsf{GMT} \mathsf{\,CA} \ 2$ 

|                            |                  | Clubs     |                  |                  |                            |                    | Members                             |                    |                  |
|----------------------------|------------------|-----------|------------------|------------------|----------------------------|--------------------|-------------------------------------|--------------------|------------------|
| RESULTS FOR 2014-2015      |                  |           |                  |                  | RESULTS FOR 2014-2015      |                    |                                     |                    |                  |
| QUARTER                    | NEW CLUB<br>GOAL | NEW CLUBS | DROPPED<br>CLUBS | NET<br>GAIN/LOSS | QUARTER                    | NEW MEMBER<br>GOAL | CHARTER AND<br>NEW MEMBERS<br>ADDED | DROPPED<br>MEMBERS | NET<br>GAIN/LOSS |
| JULY/AUG/SEPT              | 0                | 0         | 0                | 0                | JULY/AUG/SEPT              | 5                  | 20                                  | 44                 | -24              |
| OCT/NOV/DEC<br>JAN/FEB/MAR | 1                | 0<br>0    | 0<br>1           | 0<br>-1          | OCT/NOV/DEC<br>JAN/FEB/MAR | 37<br>52           | 40<br>36                            | 34<br>90           | 6<br>-54         |
| APR/MAY/JUNE               | 0                | 0         | 0                | 0                | APR/MAY/JUNE               | 1                  | 45                                  | 51                 | -6               |

| DROPPED CLUBS: 1              | 47 CLUBS OF 80 ADDED 1 OR MORE | GENDER DISTRIBUTION   |         |  |
|-------------------------------|--------------------------------|-----------------------|---------|--|
|                               | NEW MEMBERS                    |                       | 77.62%) |  |
| DROPPED MEMBERS               |                                | FEMALE 402 (22        | 2.38%)  |  |
| DECEASED 30                   | CLICK HERE FOR HEALTH          | FAMILY UNIT MEMBERS   |         |  |
| CLUB CANCELLED 0<br>OTHER 189 | ASSESSMENT DATA                | HEAD OF HOUSEHOLD     |         |  |
| TOTAL 219                     |                                | NON-HEAD OF HOUSEHOLD | 146     |  |